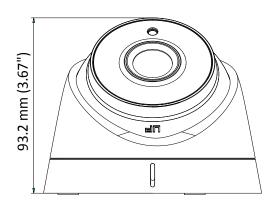

## **Dimension**

| Camera                            |                                                                                    |
|-----------------------------------|------------------------------------------------------------------------------------|
| Image Sensor                      | 5 MP CMOS image sensor                                                             |
| Resolution                        | 2560 (H) × 1944 (V)                                                                |
| Min. Illumination                 | Color: 0.01 Lux @ (F1.2, AGC ON), 0 Lux with IR                                    |
| Shutter Time                      | PAL: 1/25 s to 1/50, 000 s<br>NTSC: 1/30 s to 1/50, 000 s                          |
| Lens                              | 2.8 mm, 3.6 mm fixed lens                                                          |
| Horizontal Field of View          | 85.5° (2.8 mm), 80.1° (3.6 mm),                                                    |
| Lens Mount                        | M12                                                                                |
| Day & Night                       | IR cut filter                                                                      |
| Angle Adjustment                  | Pan: 0° to 360°; Tilt: 0° to 75°; Rotate: 0° to 360°                               |
| Synchronization                   | Internal synchronization                                                           |
| Frame Rate                        | PAL: 5 MP@20fps, 4MP@25fps, 1080p@25fps<br>NTSC: 5MP@20fps, 4MP@30fps, 1080p@30fps |
| Menu                              |                                                                                    |
| AGC                               | Support                                                                            |
| D/N Mode                          | Auto/Color/BW (Black and White)                                                    |
| White Balance                     | ATW/MWB                                                                            |
| BLC                               | Support                                                                            |
| DWDR (Digital Wide Dynamic Range) | Support                                                                            |
| Language                          | English                                                                            |
| Functions                         | Brightness, Sharpness, DNR, Mirror, Smart IR                                       |
| Interface                         |                                                                                    |
| Video Output                      | 1 HD analog output                                                                 |
| Switch Button                     | TVI/AHD/CVI/CVBS                                                                   |
| General                           |                                                                                    |
| Operating Conditions              | -40 °C to 60 °C (-40 °F to 140 °F), humidity: 90% or less (non-condensation)       |
| Power Supply                      | 12 VDC ±25%                                                                        |
| Power Consumption                 | Max. 4.3 W                                                                         |
| Protection Level                  | IP67                                                                               |
| Material                          | Enclosure: Plastic<br>Main body: Metal                                             |
| IR Range                          | Up to 131ft(40 m)                                                                  |
| Communication                     | Up the coax                                                                        |
| Dimensions                        | Ø 110 mm × 93.2 mm (Ø 4.33" × 3.67")                                               |
| Weight                            | 350 g (0.77 lb.)                                                                   |