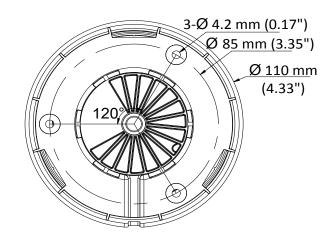

## **Dimension**

| Camera                            |                                                                                    |
|-----------------------------------|------------------------------------------------------------------------------------|
| Image Sensor                      | 5 MP CMOS image sensor                                                             |
| Resolution                        | 2560 (H) × 1944 (V)                                                                |
| Min. Illumination                 | Color: 0.01 Lux @ (F1.2, AGC ON), 0 Lux with IR                                    |
| Shutter Time                      | PAL: 1/25 s to 1/50, 000 s<br>NTSC: 1/30 s to 1/50, 000 s                          |
| Lens                              | 2.8 mm, 3.6 mm fixed lens                                                          |
| Horizontal Field of View          | 85.5° (2.8 mm), 80.1° (3.6 mm),                                                    |
| Lens Mount                        | M12                                                                                |
| Day & Night                       | IR cut filter                                                                      |
| Angle Adjustment                  | Pan: 0° to 360°; Tilt: 0° to 75°; Rotate: 0° to 360°                               |
| Synchronization                   | Internal synchronization                                                           |
| Frame Rate                        | PAL: 5 MP@20fps, 4MP@25fps, 1080p@25fps<br>NTSC: 5MP@20fps, 4MP@30fps, 1080p@30fps |
| Menu                              |                                                                                    |
| AGC                               | Support                                                                            |
| D/N Mode                          | Auto/Color/BW (Black and White)                                                    |
| White Balance                     | ATW/MWB                                                                            |
| BLC                               | Support                                                                            |
| DWDR (Digital Wide Dynamic Range) | Support                                                                            |
| Language                          | English                                                                            |
| Functions                         | Brightness, Sharpness, DNR, Mirror, Smart IR                                       |
| Interface                         |                                                                                    |
| Video Output                      | 1 HD analog output                                                                 |
| Switch Button                     | TVI/AHD/CVI/CVBS                                                                   |
| General                           |                                                                                    |
| Operating Conditions              | -40 °C to 60 °C (-40 °F to 140 °F), humidity: 90% or less (non-condensation)       |
| Power Supply                      | 12 VDC ±25%                                                                        |
| Power Consumption                 | Max. 4.3 W                                                                         |
| Protection Level                  | IP67                                                                               |
| Material                          | Enclosure: Plastic<br>Main body: Metal                                             |
| IR Range                          | Up to 131ft(40 m)                                                                  |
| Communication                     | Up the coax                                                                        |
| Dimensions                        | Ø 110 mm × 93.2 mm (Ø 4.33" × 3.67")                                               |
| Weight                            | 350 g (0.77 lb.)                                                                   |